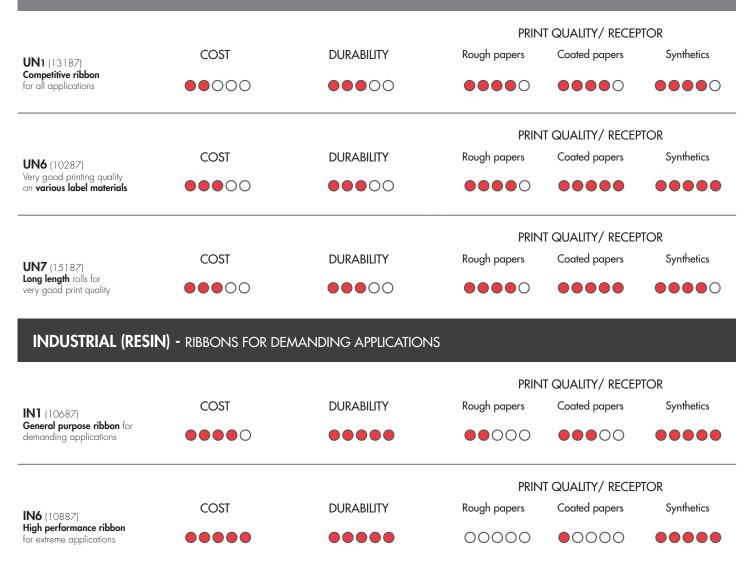

## **RIBBONS FOR OUR PRODUCTS**

## XLP 60X, XPA 93X, XDM & XPM 94X

We want our customers to achieve the best printing results. To ensure this, we have put together a recommendation which ribbon to use with our NOVEXX Solutions printers and according to the type of label material.

All ribbons are available in different widths and lengths.\*

UNIVERSAL (WAX - RESIN) - RIBBONS FOR GENERAL PRINTING APPLICATIONS

\*Please contact your sales representative for further consulting to get the best print results on your labels.